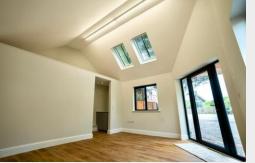

This charming detached building has high ceilings, two skylights, modern electric heating, double glazing, and all-new appliances.

## Accommodation:

Office Space approx. 12'88 x 15'92 (3.66m x 4.57m) With double-glazed windows to the front aspect, further Velux windows in the vaulted ceiling, a mezzanine storage area, ceiling lighting, multiple power points, and a wall-mounted electric heater.