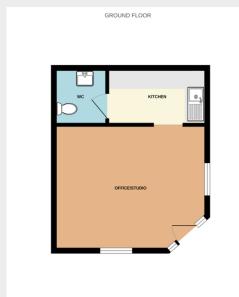

## Description:

This unique opportunity to rent a newly constructed detached office/studio unit (formerly class B1) now new class E usage in a stunning rural location.

Internally you will find an office area, mezzanine storage, refreshments area, WC, and cloakroom.

## Accommodation:

Office Space approx. 12'88 x 15'92 (3.66m x 4.57m) With double-glazed windows to the front aspect, further Velux windows in the vaulted ceiling, a mezzanine storage area, ceiling lighting, multiple power points, and a wall-mounted electric heater.

Kitchen Area approx. 6'89 x 4'83 reducing to 3'89 (1.83m x 1.22m reducing to 0.091m) Fitted with wall and base units with slim work surface, single bowl sink with mixer tap, and inset ceiling lighting.

Cloakroom area approx. 6'92 x 5'21 (1.83 x 1.52m) Fitted with low level wc, wash hand basin with drawers beneath and mixer tap, inset ceiling lighting, and electric wall heater.