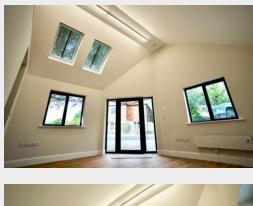

This charming detached building has high ceilings, two skylights, modern electric heating, double glazing, and all-new appliances.

## Accommodation:

Office Space approx. 12'88 x 15'92 (3.66m x 4.57m) With double-glazed windows to the front aspect, further Velux windows in the vaulted ceiling, a mezzanine storage area, ceiling lighting, multiple power points, and a wall-mounted electric heater.