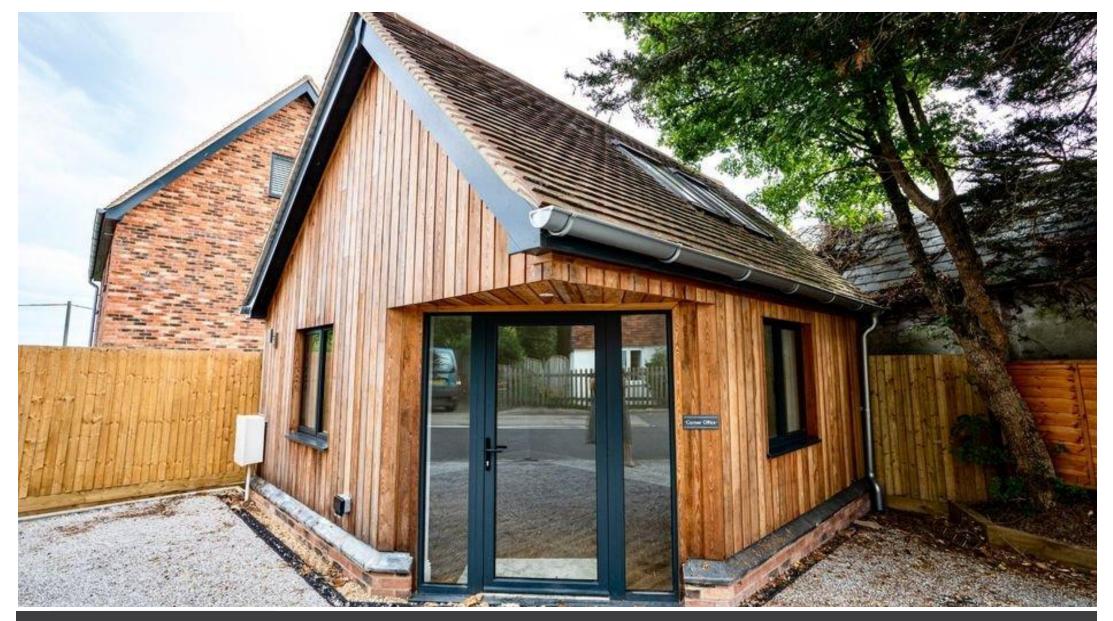

Corner Office Battle Road, Swailes Green, Robertsbridge

An office/studio

Rent £660pcm

## Description:

This unique opportunity to rent a newly constructed detached office/studio unit (formerly class B1) now new class E usage in a stunning rural location.

Internally you will find an office area, mezzanine storage, refreshments area, WC, and cloakroom.

This charming detached building has high ceilings, two skylights, modern electric heating, double glazing, and all-new appliances.

## Location:

Located in the picturesque village of Cripps Corner.