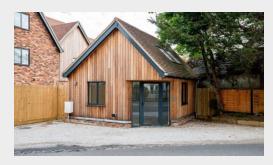

Corner Office Battle Road, Swailes Green, Robertsbridge

An office/studio

Rent £660pcm

## Description:

This unique opportunity to rent a newly constructed detached office/studio unit (formerly class B1) now new class E usage in a stunning rural location.

Internally you will find an office area, mezzanine storage, refreshments area, WC, and cloakroom.

This charming detached building has high ceilings, two skylights, modern electric heating, double glazing, and all-new appliances.