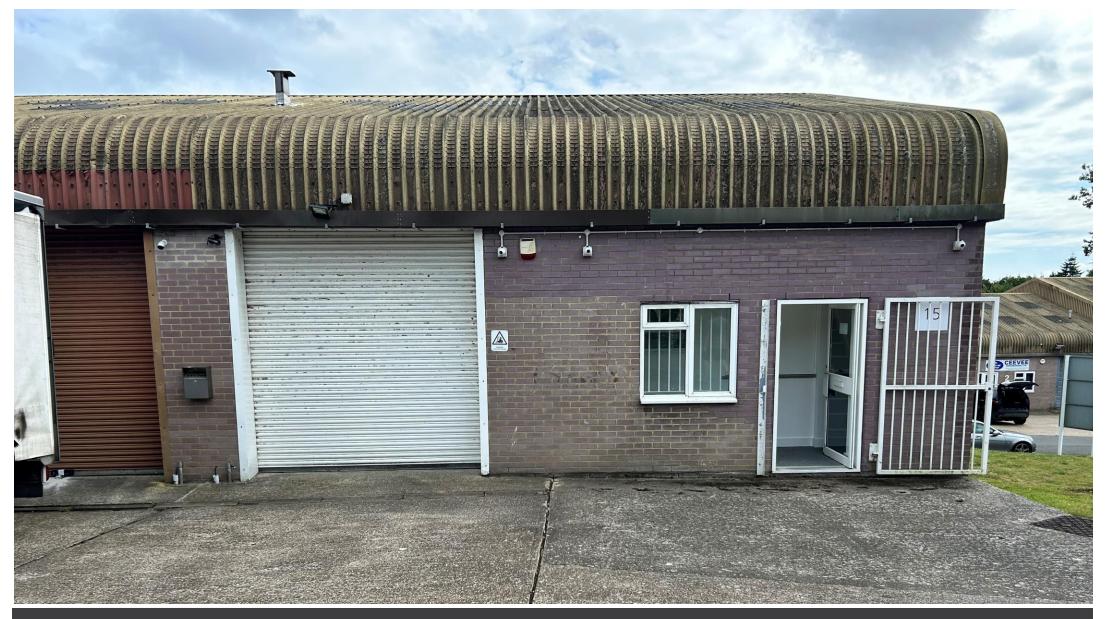

Unit 15 Armstrong Close, Armstrong Close, St. Leonards-on-Sea

A Light Industrial Premies with Offices To Let Rent £22,500pax

# Description:

An end of terrace industrial unit with two offices and a meeting room above with ample parking and access.

### Location:

Located on Armstrong Close within the Churchfields Industrial Estate in St Leonards on Sea.

## Amenities:

Light Industrial Unit Roller Shutter Loading Door Kitchen Area Male and Female WCs Ground Floor Store/Office Meeting Room Two Offices Large Store Room Strong Room Plenty of Parking