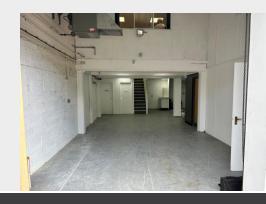

## **Accommodation:**

Ground Floor:

Main workshop area approx. 700sqft Ground floor store/office approx.

269sqft

Kitchen area

Male WC

Female WC

First Floor:

Meeting room approx. 139sqft Office one with strong room approx.226sqft Office two approx. 139sqft Store room approx. 182sqft