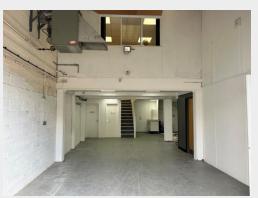

## **Accommodation:**

Ground Floor:

Main workshop area approx. 700sqft Ground floor store/office approx.

269sqft

Kitchen area

Male WC

Female WC

First Floor:

Meeting room approx. 139sqft Office one with strong room approx.226sqft Office two approx. 139sqft Store room approx. 182sqft