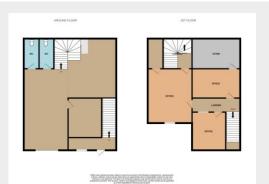

## **Accommodation:**

Ground Floor:

Main workshop area approx. 700sqft Ground floor store/office approx.

269sqft

Kitchen area

Male WC

Female WC

First Floor:

Meeting room approx. 139sqft Office one with strong room approx.226sqft Office two approx. 139sqft Store room approx. 182sqft