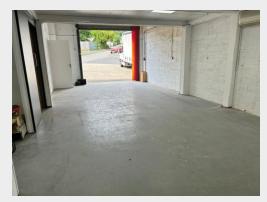

## **Accommodation:**

Ground Floor:

Main workshop area approx. 700sqft Ground floor store/office approx.

269sqft

Kitchen area

Male WC

Female WC

First Floor:

## Amenities:

Light Industrial Unit Roller Shutter Loading Door Kitchen Area Male and Female WCs Ground Floor Store/Office Meeting Room Two Offices Large Store Room Strong Room Plenty of Parking