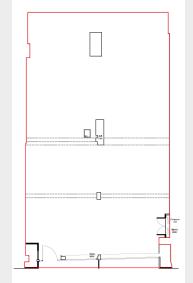

Accommodation: 40-41 Queens Road Ground Floor Commercial Shop-Vacant, approx. 2000sqft 40 Portland Place 1st Floor One bedroom flat Let on an AST at a rent of £840 PCM

41 Portland Place 1st Floor One bedroom flat Let on an AST at a rent of £800 PCM

### EPC Asset Rating: TBC

**Rateable Value:** Rateable Value £26,750- Rates Payable £13,348.25

QUEENS ROAD

TOTAL

APPROX:

Sq ft

2.000