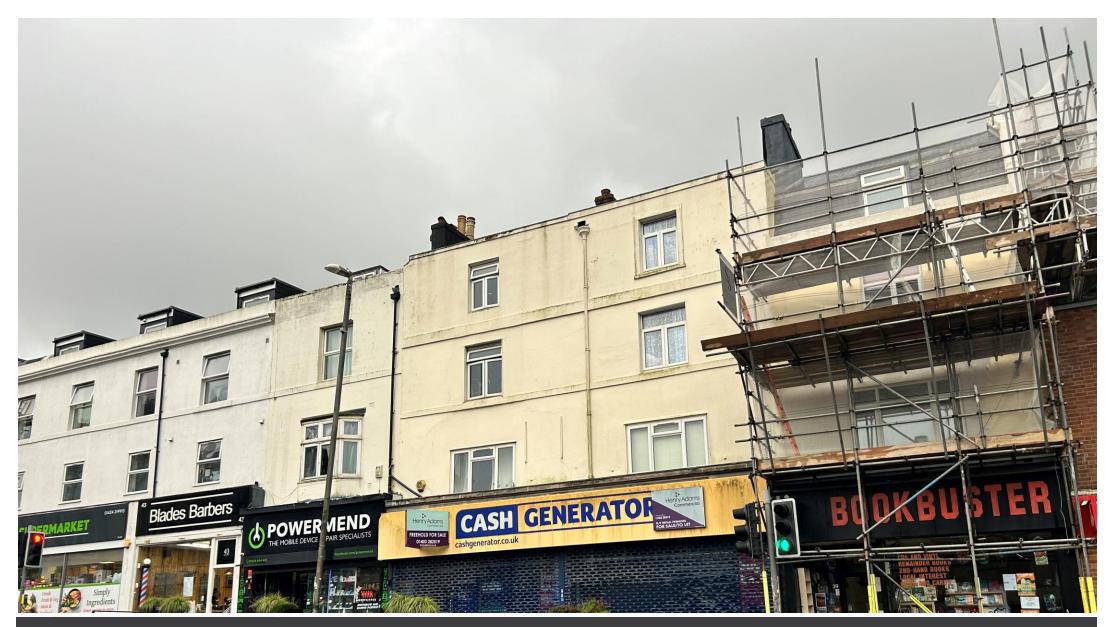

# 40-41, Queens Road, Hastings

Freehold For Sale

Asking Price Of £495,000

### 40-41, Queens Road, Hastings TN34 1RE

## Asking Price Of £495,000

**Description:** A prominent four storey building, comprising a vacant commercial ground floor shop with residential upper parts. The residential aspect comprises two one-bedroom flats and two maisonettes, the maisonettes which are arranged over second and third floors have been sold off on long leasehold leases. The residential accommodation is accessed at the rear via Portland Place.

#### Location:

Hastings is a south coast seaside resort town in East Sussex with a population of 92,855 (2018 census) situated 55 miles south of London, 31 miles south west of Ashford and 16 miles east of Eastbourne. The property occupies a prominent trading position on the east side of Queens Road, located opposite the 290,000 sq ft Priory Meadow Shopping Centre, which offers 1,000 parking spaces and anchor tenants including Marks & Spencer, H&M and Boots. Notable occupiers within the immediate vicinity include Specsavers, Pizza Express and Holland & Barrett.

Accommodation: 40-41 Queens Road Ground Floor Commercial Shop-Vacant, approx. 2000sqft 40 Portland Place 1st Floor One bedroom flat Let on an AST at a rent of £840 PCM

41 Portland Place 1st Floor One bedroom flat Let on an AST at a rent of £800 PCM