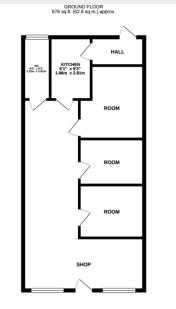

#### Accommodation:

Main shop area approx. 28.4sqm Room 1 approx. 7sqm Room 2 approx. 5.8sqm Room 3 approx. 9.6sqm Kitchen approx. 5.2sqm WC approx. 2.4sqm

#### Amenities:

Term:

Village Location Large Display Window Two Parking Spaces at the Rear Three Separate Rooms WC Facilities Kitchen Rear Access

A new lease for a term to be agreed.