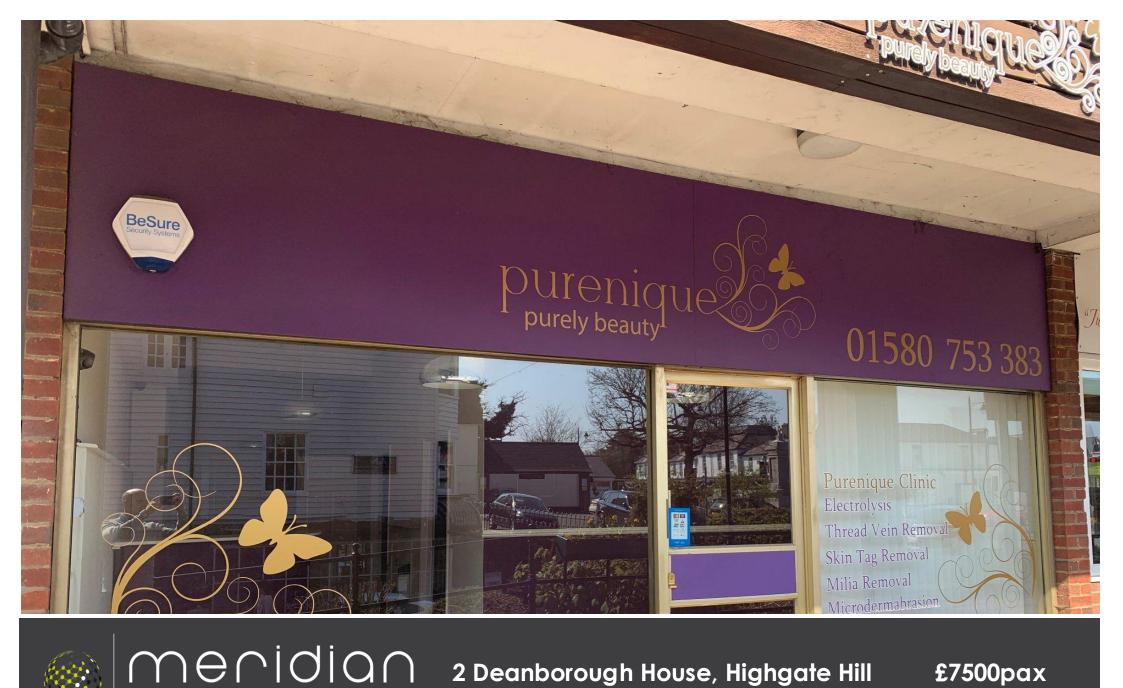

SURVEYORS

2 Deanborough House, Highgate Hill

£7500pax

## 2 Deanborough House, Highgate Hill, Hawkhurst, TN18 4JU

### £7500pax

#### **Description:**

Meridian Property are pleased to offer for To Let this lock-up shop premises located in the popular village of Hawkhurst measuring approximately 62sqm.

#### Location:

Located in the Wealden village of Hawkhurst with other businesses including Supermarkets, Butchers, Bakers, Doctors surgery, Chemist, Restaurants etc.