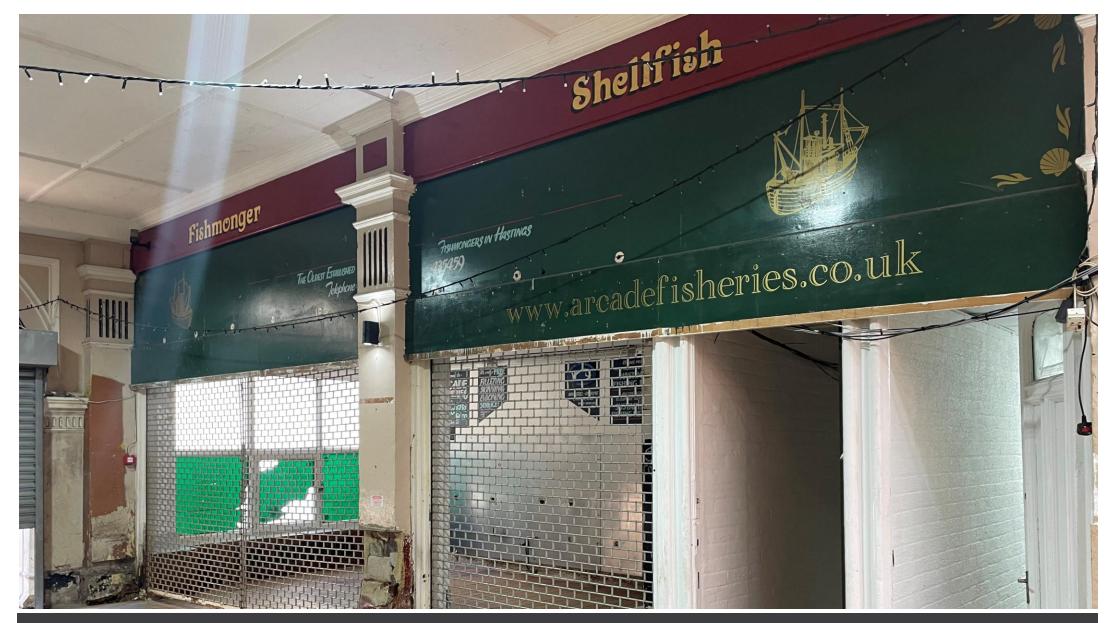

13 Queens Arcade, Queens Avenue, Hastings

A Lock-up Retail Premises Rent £10,000pax

# 13 Queens Arcade, Queens Avenue, Hastings TN34 1PA

# Location:

Located within Queens Arcade in the heart of Hastings Town Center.

# **Accommodation:**

Retail space approx. 221sq ft

# Amenities:

Town Centre Location Good Size Frontage Communal WC Facilities