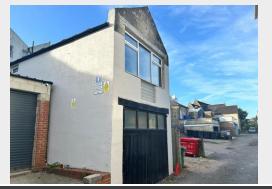

Coach House, Rear Of, Old London Road, Hastings

Lock-up/Storage Building Asking Price Of £74,950

# Coach House, Rear Of, Old London Road, Hastings TN35 Asking Price Of £74,950

## Location:

Located in Ore Village, Hastings.

\_\_\_\_\_

## **Accommodation:**

Approximately 530sqft.

\_\_\_\_\_

# Amenities:

Freehold
Convenient Location
Two Stories
Side Door and Front Double Doors
Lighting and Power

\_\_\_\_\_