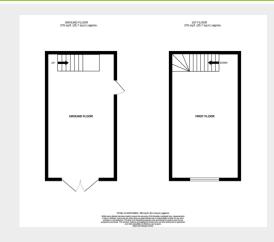

## **Accommodation:**

Approximately 530sqft.

\_\_\_\_\_

# Amenities:

Freehold
Convenient Location
Two Stories
Side Door and Front Double Doors
Lighting and Power

\_\_\_\_\_