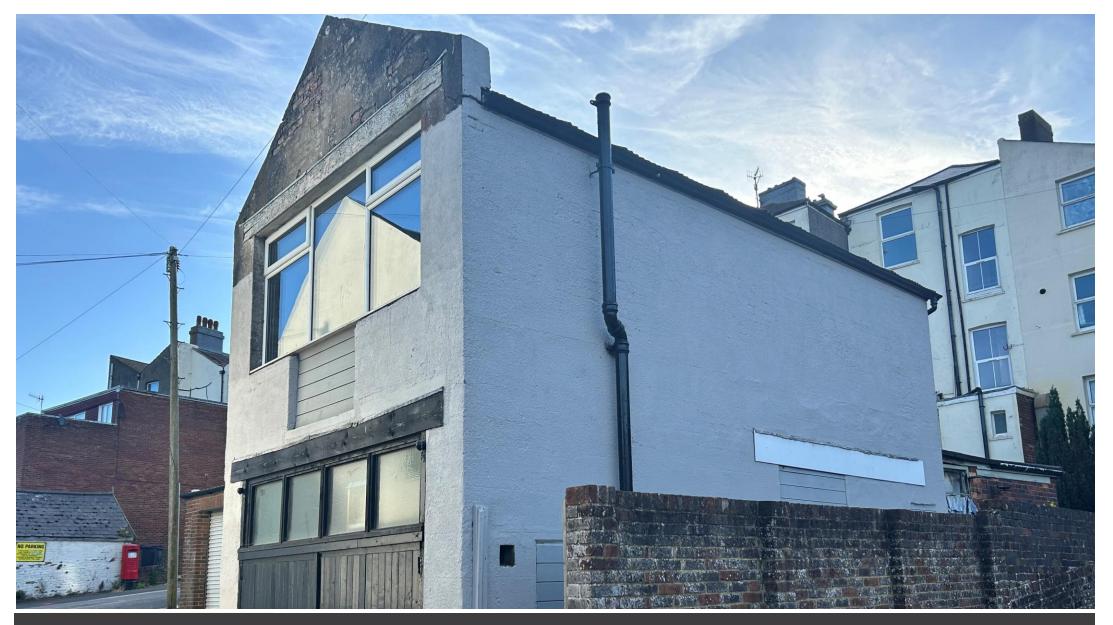

Coach House, Rear Of, Old London Road, Hastings

Lock-up/Storage Building Asking Price Of £74,950

# Coach House, Rear Of, Old London Road, Hastings TN35 Asking Price Of £74,950

## Location:

Located in Ore Village, Hastings.

\_\_\_\_\_

# Amenities:

Freehold
Convenient Location
Two Stories
Side Door and Front Double Doors
Lighting and Power

\_\_\_\_\_