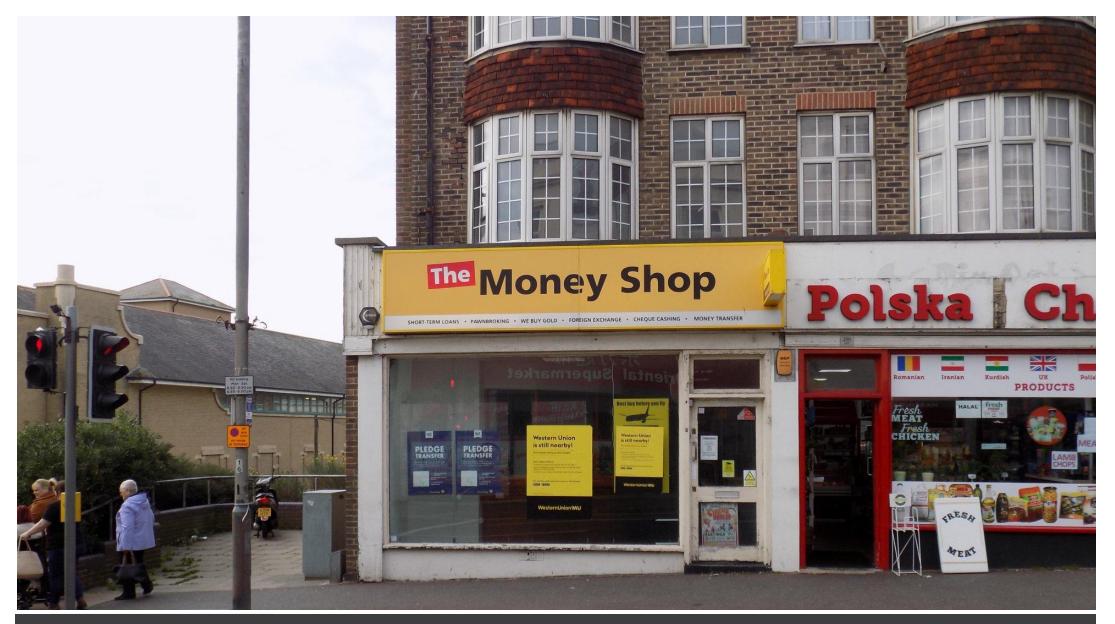

# Queens Road, Hastings

A Ground Floor Shop Premises To Let

Rent £9,000pax

### Location:

Located in Hastings Town Centre with high levels of foot traffic and within close proximity of Priory Meadow Shopping Centre with shops including Marks and Spencer, H&M, Game, Samuels etc.