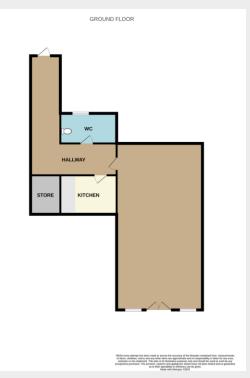

## **Accommodation:**

Retail space approx. 581sqft. WC Facilities Staff Room/Kitchen