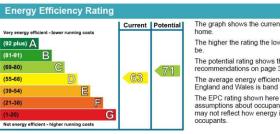

## Meridian 11 Croft Hall, Croft Road,

Loft Style Accommodation

Converted Victorian School Building

Modern Kitchen with Integrated Appliances

- Modern Bathroom
- Separate WC

Rent: £1250 pcm EPC Rating 'D'

The graph shows the current energy efficiency of your home.

The higher the rating the lower your fuel bills are likely to be.

The potential rating shows the effect of undertaking the recommendations on page 3.

The average energy efficiency rating for a dwelling in England and Wales is band D (rating 60).

The EPC rating shown here is based on standard assumptions about occupancy and energy use and may not reflect how energy is consumed by individual occupants.

16 Havelock Road Hastings East Sussex TN34 1BP