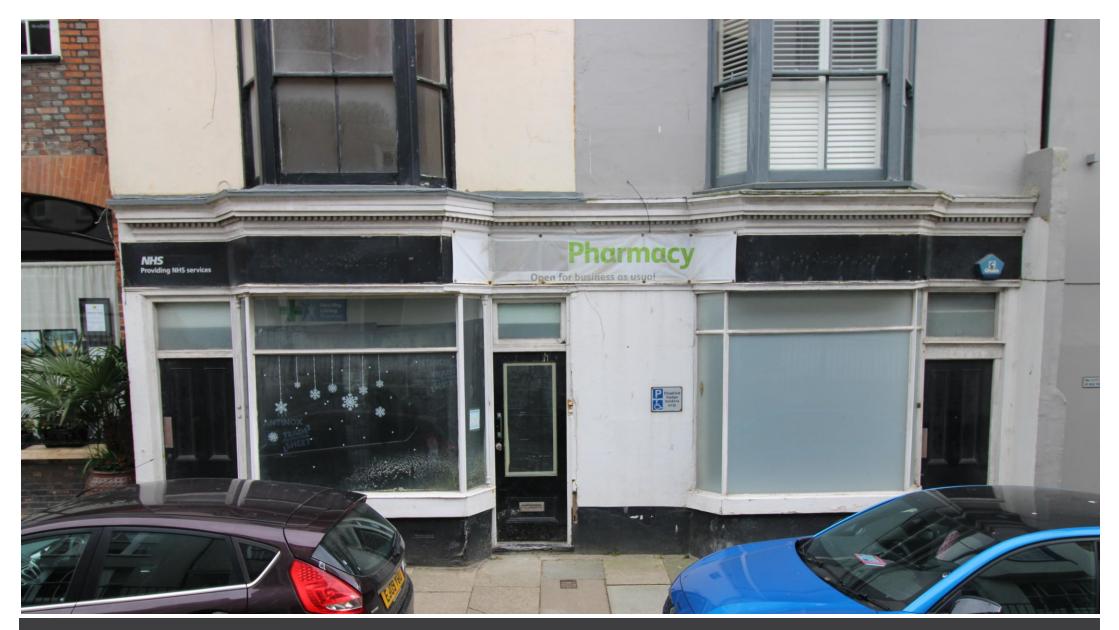

#### **Description:**

Meridian Property are delighted to offer To Let this retail/office premises in Hastings Historic Old Town. Arranged with a ground floor space with shop front and first floor office room above and toilet facilities.

#### Location:

Located in Hastings Old Town offering high levels of foot traffic and surrounded by other local shops and restaurants.

#### Accommodation:

Ground floor retail/office space approx. 245sqft First floor office approx. 229sqft

#### Amenities:

Old Town Location Basement Storage Toilet Facilities Shop Front First Floor Office