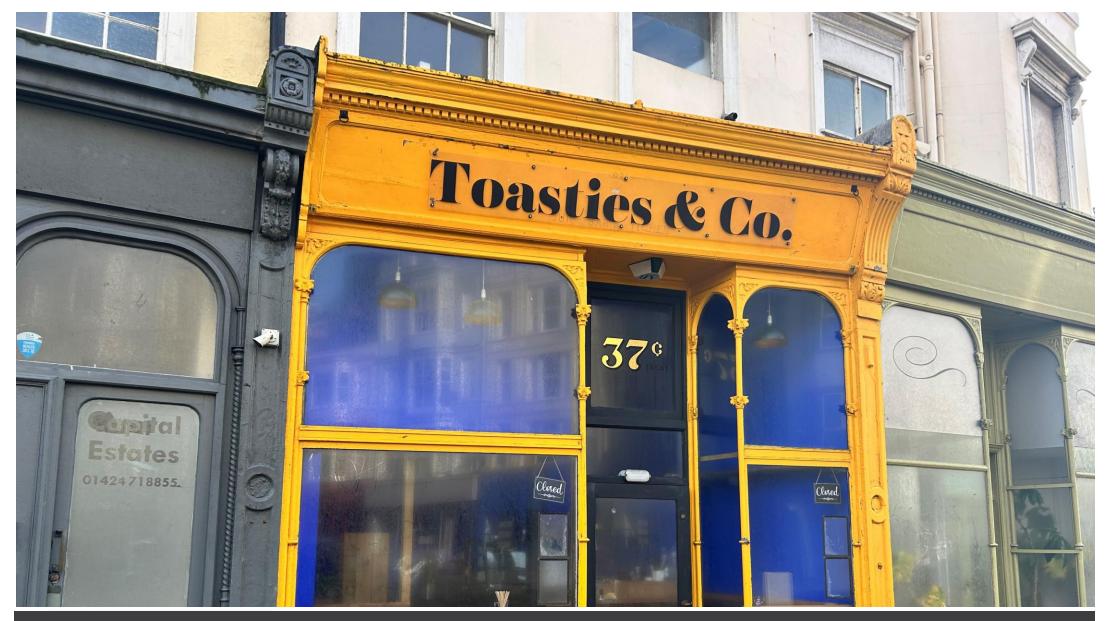

# Robertson Street, Hastings

A Lock Up Shop To Let Rent £9,000 pax

#### Location:

Located on the America Ground with good footfall levels and a variety of businesses including cafes, restaurants and entertainment venues. Within easy access of the recently regenerated Pier.

### Amenities:

Double Fronted Shop Front Kitchen Store rooms Staff toilets Shower Room Town Centre Location